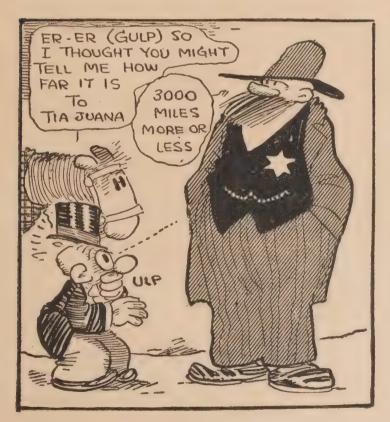

And his feelings for Spark Plug—well, they change from time to time. When Spark Plug wins a race, Barney loves him like a brother. But when Sparky loses, Barney always figures out how much he could get for him at a glue factory.

I hope you will like Barney and his horse. You will find that Barney, with all his faults and weaknesses, is human, like the rest of us. And you've simply got to like Spark Plug.

If their adventures please you and if you tell me you would like to know more of them, I'll get out other books. Anyway, please accept my thanks for having taken this one.